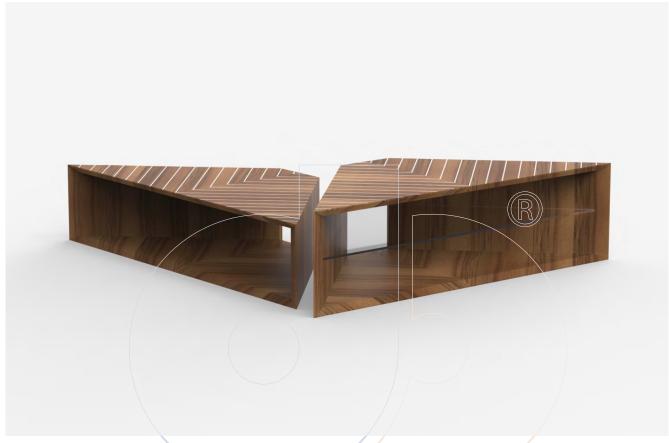

## usona

Coffee Table 13191

Geometric coffee table with structure in frise walnut or india rosewood, both inlayed with strips of natural aluminum. Available to order in a choice of four different sizes. Taller version with tempered extra clear glass shelf.

## Fabric:

**Dimension:** 46.25" x 18.5" x 12"H 46.25" x 18.5" x 14.5"H

55.75" x 23.25" x 12"H 55.75" x 23.25" x 14.5"H

Material: Rosewood or frise walnut, and aluminum, glass

Finish:

Because all items in usona's collection are made to order in our European factories, general lead-times are about 18 to 22 week range. Orders are not subject to cancellation or refund at any time after production begins. Usonal simply requires a 50% deposit to place an order, and full balance prior to shipping. We can arrange for freight to mist locations on the globe and a usona representative will gladly provide you with a freight quote upon request prior to order placement. Color, grain variations and veining are natural characteristics of wood, stone iron, fabric and leather. These variations reveal the individuality of each piece. For this reason the natural qualities may vary from pieces you have seen in showroom and website. Special order conditions apply.