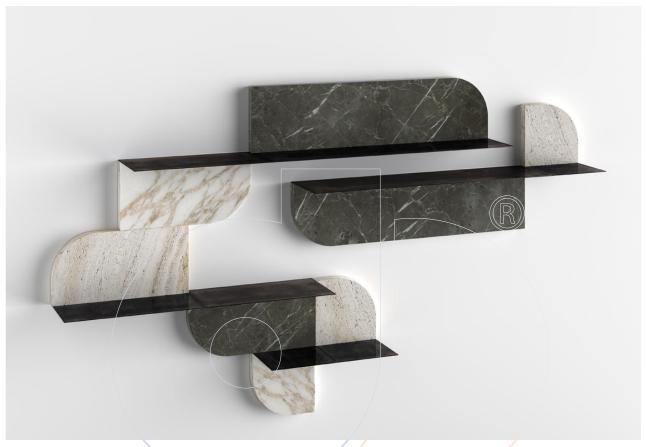

## usona

Shelf 13199

Modular wall mounted shelf with back panel in marble, travertine, or mirrored glass, and shelf in hand burnished metal. Available to order in a choice of three different sizes, each can be specified with left or right orientation.

## Fabric:

**Dimension:** Small 7.75"W x 7"D x 7.75"H Medium 15.75"W x 7"D x 7.75"H Large 31.5"W x 7"D x 7.75"H

Back plate options: Verde alpi marble, carrara gioia marble, nero marquinia arble, calacatta vagli oro marble, stardust grey marble, fior de pesco marble, brushed travertine, or extra-light mirror.

Material: Marble, travertine, or mirror, and burnished metal

Finish: Please see above

Because all items in usona's collection are made to order in our European factories, general lead-times are about 18 to 22 week range. Orders are not subject to cancellation or refund at any time after production begins. Usonal simply requires a 50% deposit to place an order, and full balance prior to shipping. We can arrange for freight to mist locations on the globe and a usona representative will gladly provide you with a freight quote upon request prior to order placement. Color, grain variations and veining are natural characteristics of wood, stone iron, fabric and leather. These variations reveal the individuality of each piece. For this reason the natural qualities may vary from pieces you have seen in showroom and website. Special order conditions apply.