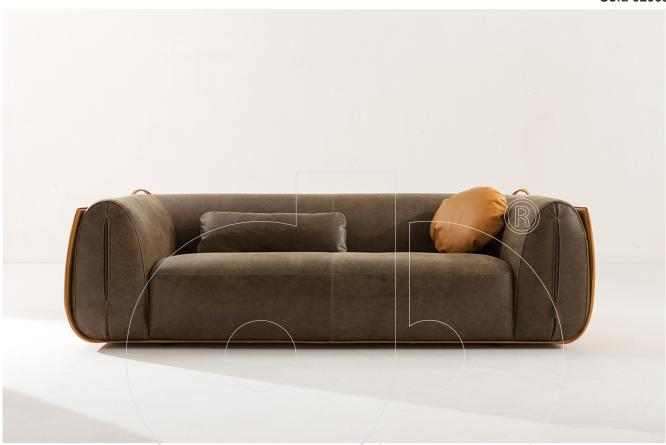

## usona

Sofa 02003

Sofa with tight seat and back construction, padded exterior wrapped in leather, zipper and handle detailing. Available to order in a choice of two sizes.

**Fabric:** Leather, velvet, or COM/L **Dimension:** 86.5"W x 41.5"D x 25.5"H