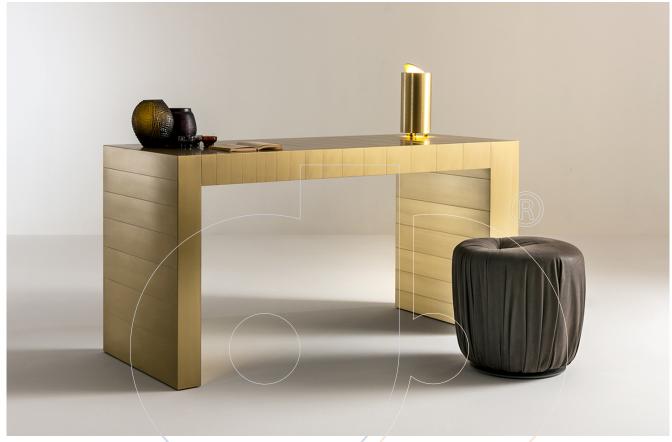

## Console 02017

Waterfall style console table clad in a choice of six different metal options.

Fabric:

Dimension: 63.5"W x 19.75"D x 31.5"H

Metal finish options: Burnished brass, satin brass, brunished copper, satin cooper, polished steel, or cenere iron.