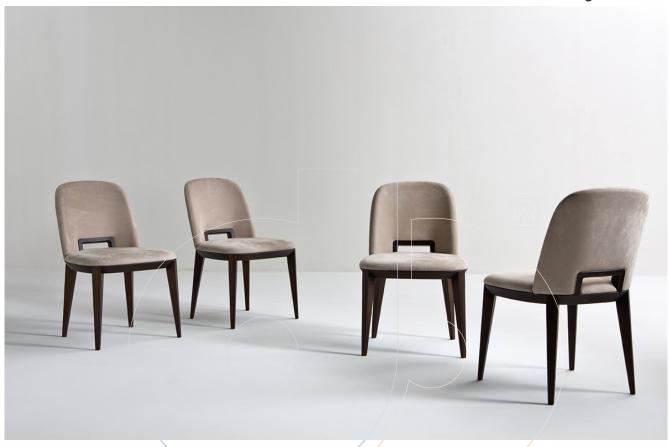

## usona

**Dining Chair 02040** 

Dining chair with legs and cut-out handle detailing in stained ash wood. Upholstery in fabric or leather.

Fabric: Fabric, leather, or COM

Dimension: 19.25"W x 20.5"D x seat 17.75"H / back 32"H

Wood finish options: Ash wood stained walnut, dark walnut, natural oak or wenge.

Material: Legs and detailing in wood

Finish: Please see above

Because all items in usona's collection are made to order in our European factories, general lead-times are about 18 to 22 week range. Orders are not subject to cancellation or refund at any time after production begins. Usonal simply requires a 50% deposit to place an order, and full balance prior to shipping. We can arrange for freight to mist locations on the globe and a usona representative will gladly provide you with a freight quote upon request prior to order placement. Color, grain variations and veining are natural characteristics of wood, stone iron, fabric and leather. These variations reveal the individuality of each piece. For this reason the natural qualities may vary from pieces you have seen in showroom and website. Special order conditions apply.