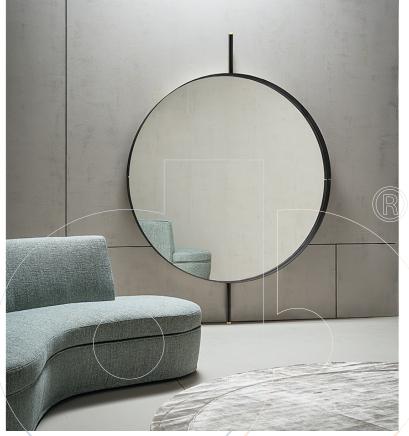

## usona

**Mirror 10889** 

Large scale wall-hung mirror with integrated vertical supports, Frame in matte black metal with brass detailing. Fabric:

Dimension: 59" diameter x 82.5" total height

Material: Mirrored glass, matte black metal, brass detailing Finish: