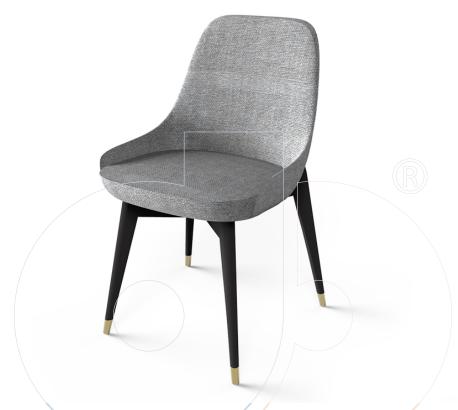

## usona

**Dining Chair 05383** 

Dining chair with legs in oak wood tinted umbra grey, and feet tipped in brass. Fabric or leather upholstery. Certain thickness of upholstery material may require pleats to accommodate the curve of the chair shelf.

Fabric: Fabric, leather, or COM/L (Customer's own material/leather)

Dimension: 21.5"W x 21.5"D x seat 19"H / back 32.25"H

Material: Legs in oak wood

Finish: umbra tint

Because all items in usona's collection are made to order in our European factories, general lead-times are about 18 to 22 week range. Orders are not subject to cancellation or refund at any time after production begins. Usonal simply requires a 50% deposit to place an order, and full balance prior to shipping. We can arrange for freight to mist locations on the globe and a usona representative will gladly provide you with a freight quote upon request prior to order placement. Color, grain variations and veining are natural characteristics of wood, stone iron, fabric and leather. These variations reveal the individuality of each piece. For this reason the natural qualities may vary from pieces you have seen in showroom and website. Special order conditions apply.