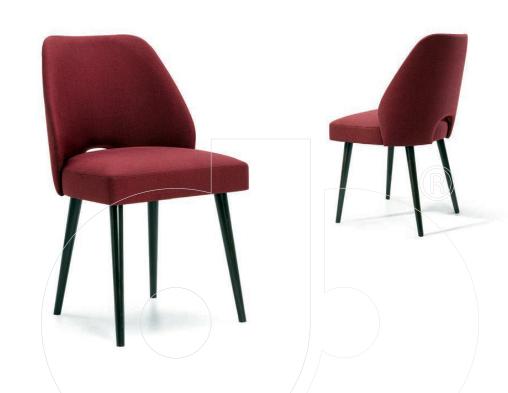

## **Dining Chair 14100**

Dining chair collection with legs in stained beech wood. Available in fabric, leather or COM/COL. Min. purchase of 24

Fabric: Available fabric, leather or COM/COL.

Dimension: 20" x 22" x 34"H/19" seat height.

Material: Beech wood.

Finish:

Because all items in usona's collection are made to order in our European factories, general lead-times are about 18 to 22 week range. Orders are not subject to cancellation or refund at any time after production begins. Usonal simply requires a 50% deposit to place an order, and full balance prior to shipping. We can arrange for freight to mist locations on the globe and a usona representative will gladly provide you with a freight quote upon request prior to order placement. Color, grain variations and veining are natural characteristics of wood, stone iron, fabric and leather. These variations reveal the individuality of each piece. For this reason the natural qualities may vary from pieces you have seen in showroom and website. Special order conditions apply.