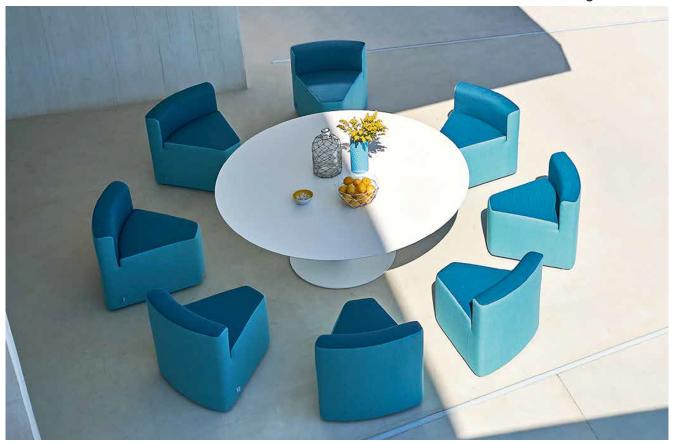

## **Outdoor Dining Chair 09572**

Wedge shaped outdoor dining chair with upholstery in outdoor fabric. Round pedestal base dining table sold separately and can accommodate 8 dining chairs.

Fabric: Outdoor fabric or COM (Customer's own material/leather)

Dimension: 23.5"W x 24"D x 15.75"H / back 24"H

Material: Finish:

Because all items in usona's collection are made to order in our European factories, general lead-times are about 18 to 22 week range. Orders are not subject to cancellation or refund at any time after production begins. Usonal simply requires a 50% deposit to place an order, and full balance prior to shipping. We can arrange for freight to mist locations on the globe and a usona representative will gladly provide you with a freight quote upon request prior to order placement. Color, grain variations and veining are natural characteristics of wood, stone iron, fabric and leather. These variations reveal the individuality of each piece. For this reason the natural qualities may vary from pieces you have seen in showroom and website. Special order conditions apply.