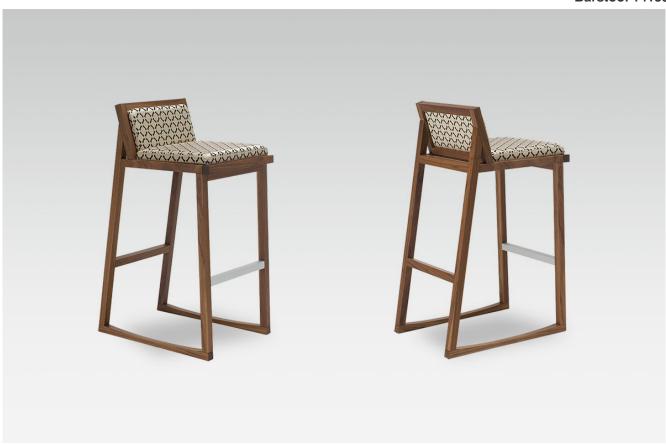

## Barstool 14139

Barstool with structure in stained beech wood. Available in fabric, leather or COM/COL.

**Fabric:** Available fabric, leather or COM/COL. **Dimension:** 17.5" x 24" x 39"H/31.5" seat height