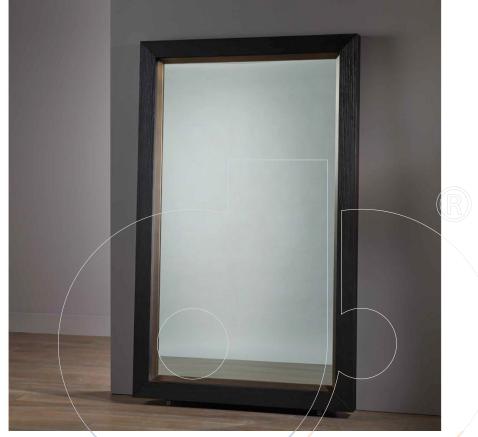

## usona

**Mirror 10134** 

Floor mirror with frame in larch wood with carbon tint, and inset beveled detailing and feet in brass with antique bronze finish. **Fabric:** 

Dimension: 51"W x 4"D x 82.75"H Material: Mirrored glass, larch wood in carbon tint

Finish: Brass in antique bronze finish

Because all items in usona's collection are made to order in our European factories, general lead-times are about 18 to 22 week range. Orders are not subject to cancellation or refund at any time after production begins. Usonal simply requires a 50% deposit to place an order, and full balance prior to shipping. We can arrange for freight to mist locations on the globe and a usona representative will gladly provide you with a freight quote upon request prior to order placement. Color, grain variations and veining are natural characteristics of wood, stone iron, fabric and leather. These variations reveal the individuality of each piece. For this reason the natural qualities may vary from pieces you have seen in showroom and website. Special order conditions apply.