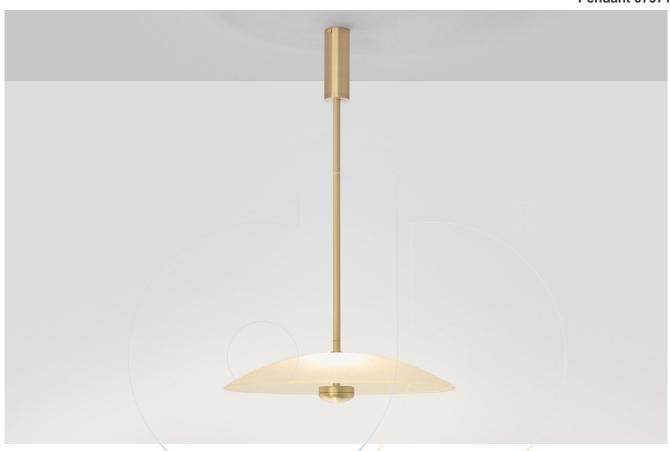

## Pendant 07971

Drop pendant with structure in satin brass, or bronze, and shade in fritted glass. Available to order in a choice of two sizes.

## Fabric:

**Dimension:** Small 12.5" diameter x 4"H

Large

15.5" diameter x 4"H Minimum drop 47.25"

Material: Satin brass, or bronze structure

Finish: Shade in fritted glass

Because all items in usona's collection are made to order in our European factories, general lead-times are about 18 to 22 week range. Orders are not subject to cancellation or refund at any time after production begins. Usonal simply requires a 50% deposit to place an order, and full balance prior to shipping. We can arrange for freight to mist locations on the globe and a usona representative will gladly provide you with a freight quote upon request prior to order placement. Color, grain variations and veining are natural characteristics of wood, stone iron, fabric and leather. These variations reveal the individuality of each piece. For this reason the natural qualities may vary from pieces you have seen in showroom and website. Special order conditions apply.