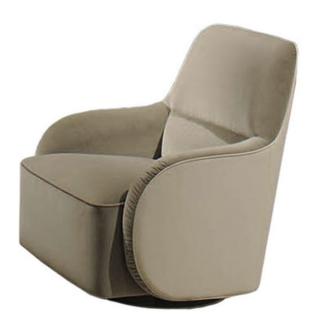

## usona

Armchair 05735

Swivel base high back occasional chair with upholstery in fabric or leather.

Fabric: Fabric or leather upholstery

Dimension: 28.75"W x 23"D x seat 16.5"H / back 36.5"H

Material: Swivel base in metal