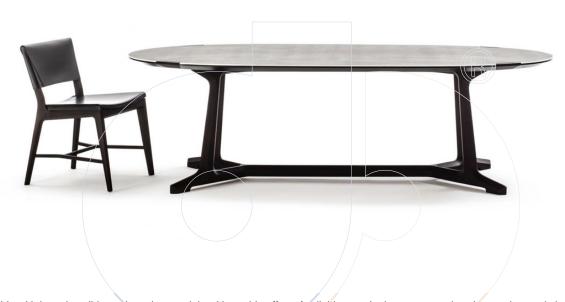

## usona

**Dining Table 02291** 

Dining table with base in solid wood, top in porcelain with marble effect. Available to order in numerous sizes in round or oval shape.

## Fabric:

**Dimension:** Round 59" diameter x 28.75"H Oval

86.5" x 45.25" x 28.75"H

98.5" x 45.25" x 28.75"H

Material: Solid wood, ceramic with marble finish

Finish: Walnut or wenge, top support in black lacquer