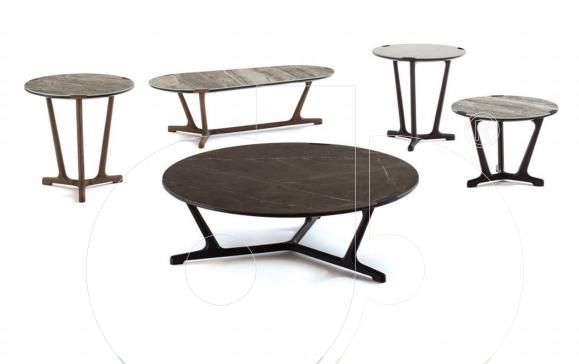

## usona

**Table Collection 02295** 

Coffee and side table collection with base in solid wood, and top surface in porcelain with marble effect. Top inset with black lacquered detailing. Available to order as a round or irregular oval shape.

## Fabric:

Dimension: Side table 21.5" diameter x 15.75"H 21.5" diameter x 21.5"H Coffee table 43.25" diameter x 15.75"H 47.25" x 23.5" x 13.75"H

Material: Solid wood, ceramic with marble effect

Finish: Walnut or wenge tint