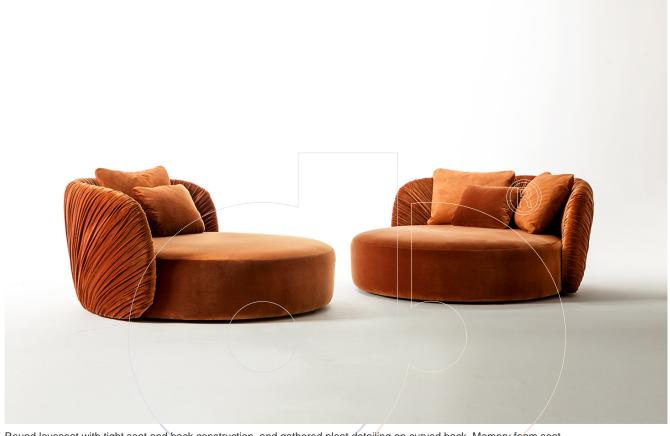

## usona

Loveseat 02058

Round loveseat with tight seat and back construction, and gathered pleat detailing on curved back. Memory foam seat.

**Fabric:** Leather or velvet upholstery **Dimension:** 63"W x 65"D x 30.25"H