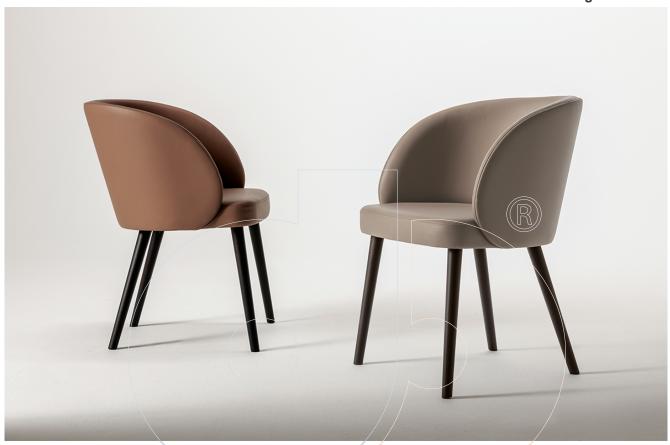

## usona

Dining Chair 02060

Armless dining chair with curved back and tonal piping detailing. Legs in beech wood, ash wood, or metal. Available in fabric or leather.

Fabric: Leather, nubuck, velvet, or COM/L (Customer& #39; s own material/leather)

Dimension: 22.25"W x 23.5"D x seat 19"H / back 31.5"H

Note: Please see **ADDITIONAL SPECS** for wood finish options

Material: Ash wood, beech wood, or metal legs

Finish: See above

DynamicPDF

Because all items in usona's collection are made to order in our European factories, general lead-times are about 18 to 22 week range. Orders are not subject to cancellation or refund at any time after production begins. Usonal simply requires a 50% deposit to place an order, and full balance prior to shipping. We can arrange for freight to mist locations on the globe and a usona representative will gladly provide you with a freight quote upon request prior to order placement. Color, grain variations and veining are natural characteristics of wood, stone iron, fabric and leather. These variations reveal the individuality of each piece. For this reason the natural qualities may vary from pieces you have seen in showroom and website. Special order conditions apply.