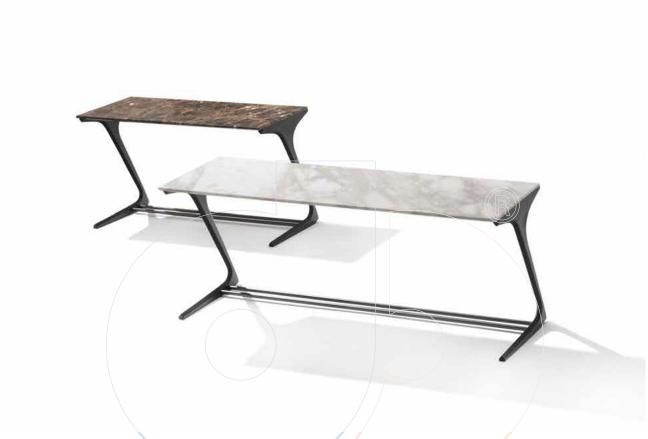

## usona

Console 02306

Zig zag style console with optional lower shelf and structure in solid wood and top surface in marble or hide leather. Available in a choice of two sizes.

Fabric:

**Dimension:** Small 39.5"W x 15"D x 21.5"H Large 55"W x 15"D x 21.5"H