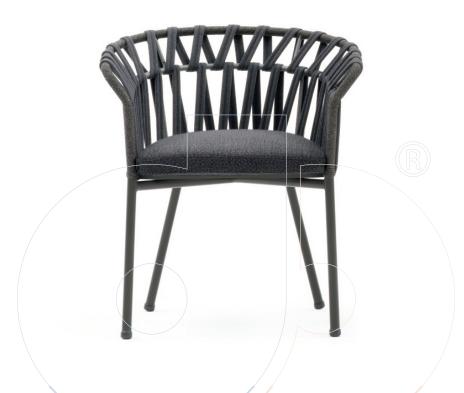

## usona

**Outdoor Dining Chair 09575** 

Outdoor dining chair with frame in aluminum with powder coated finish and hand-woven woven rope and seat cushion in outdoor fabric. Available with a woven back, or with the addition of an upholstered back pillow.

Fabric: Outdoor fabric

Dimension: 26.75"W x 22.5"D x seat 18.5"H / back 30.25"H

Band finish options: Beige, ruggine, verde, denim, or anthracite Frame finish options: White, silk grey, bronze, grey, or dark brown

Material: Aluminum frame with powdered coated finish

Finish: Woven rope structue

Because all items in usona's collection are made to order in our European factories, general lead-times are about 18 to 22 week range. Orders are not subject to cancellation or refund at any time after production begins. Usonal simply requires a 50% deposit to place an order, and full balance prior to shipping. We can arrange for freight to mist locations on the globe and a usona representative will gladly provide you with a freight quote upon request prior to order placement. Color, grain variations and veining are natural characteristics of wood, stone iron, fabric and leather. These variations reveal the individuality of each piece. For this reason the natural qualities may vary from pieces you have seen in showroom and website. Special order conditions apply.