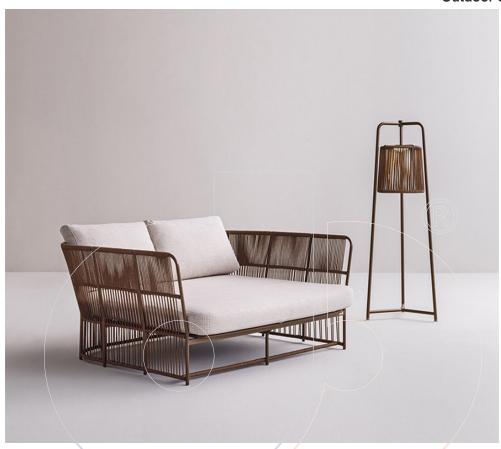

## usona

**Outdoor Sunbed 09577** 

Double width sunbed with tubular structure in powder coated aluminum and woven outdoor rope, cushions upholstered in outdoor fabric.

Fabric: Outdoor fabric

Dimension: 67"W x 53"D x seat 16.5"H / back 30"H

Frame color options: Silk grey metal / Pearla rope

Dark grey metal / Grey brown rope

Material: Aluminum with powder coated finish, outdoor rope amicPDF

Finish: Please see above

Because all items in usona's collection are made to order in our European factories, general lead-times are about 18 to 22 week range. Orders are not subject to cancellation or refund at any time after production begins. Usonal simply requires a 50% deposit to place an order, and full balance prior to shipping. We can arrange for freight to mist locations on the globe and a usona representative will gladly provide you with a freight quote upon request prior to order placement. Color, grain variations and veining are natural characteristics of wood, stone iron, fabric and leather. These variations reveal the individuality of each piece. For this reason the natural qualities may vary from pieces you have seen in showroom and website. Special order conditions apply.