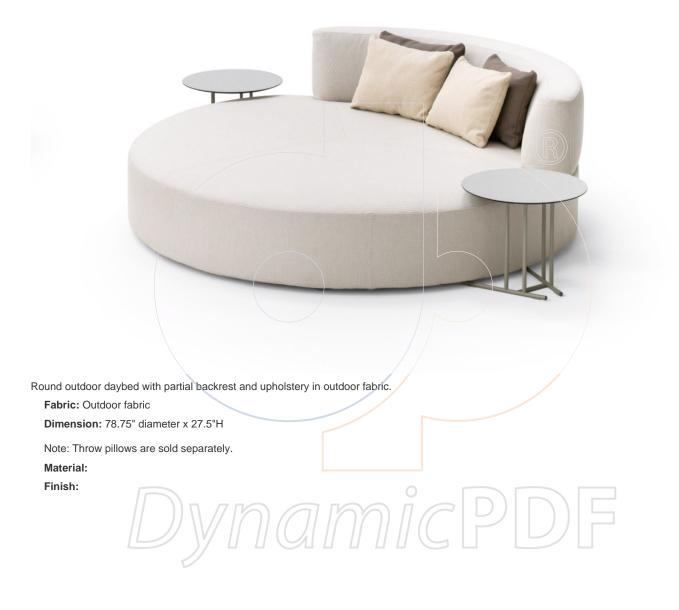

## usona

**Outdoor Daybed 09589** 

Because all items in usona's collection are made to order in our European factories, general lead-times are about 18 to 22 week range. Orders are not subject to cancellation or refund at any time after production begins. Usonal simply requires a 50% deposit to place an order, and full balance prior to shipping. We can arrange for freight to mist locations on the globe and a usona representative will gladly provide you with a freight quote upon request prior to order placement. Color, grain variations and veining are natural characteristics of wood, stone iron, fabric and leather. These variations reveal the individuality of each piece. For this reason the natural qualities may vary from pieces you have seen in showroom and website. Special order conditions apply.