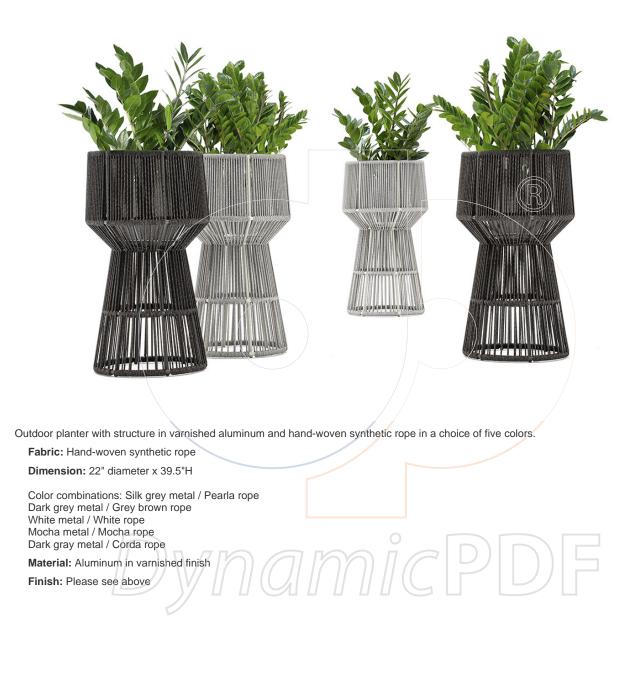

## usona

**Outdoor Planter 09596** 

Because all items in usona's collection are made to order in our European factories, general lead-times are about 18 to 22 week range. Orders are not subject to cancellation or refund at any time after production begins. Usonal simply requires a 50% deposit to place an order, and full balance prior to shipping. We can arrange for freight to mist locations on the globe and a usona representative will gladly provide you with a freight quote upon request prior to order placement. Color, grain variations and veining are natural characteristics of wood, stone iron, fabric and leather. These variations reveal the individuality of each piece. For this reason the natural qualities may vary from pieces you have seen in showroom and website. Special order conditions apply.