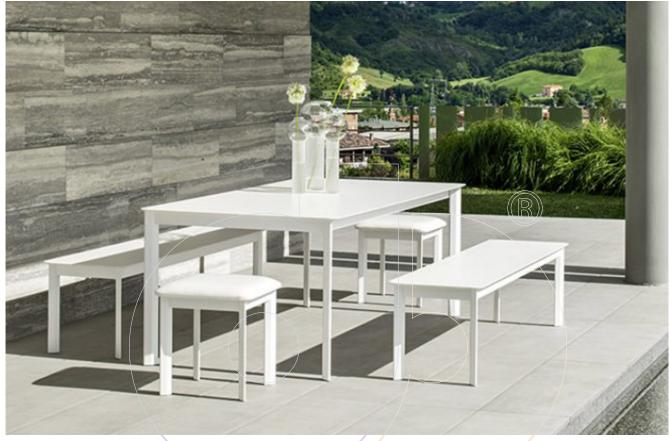

## **Outdoor Dining Table 09598**

Rectangular outdoor dining table with structure in structure in powder coated aluminum, and top in ceramic or HPL. Available to order in a choice of four sizes.

Fabric:

Dimension: Fixed top version: 31.5" x 31.5" x 29"H 55" x 31.5" x 29"H 78.75" x 39.5" x 29"H

Extension top version: 55" x 31.5" x 29"H + 17.75" leaf + 17.75" leaf

Finish options: White, silk grey, grey, bronze, dark brown, or black **Material:** Powder coated aluminum, ceramic or HPL top