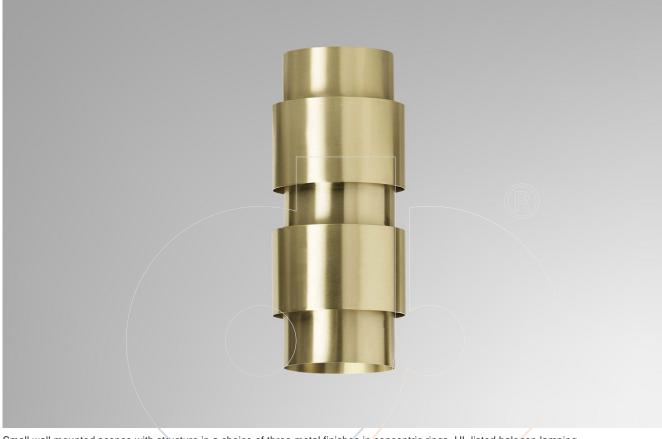

## Sconce 07975

Small wall mounted sconce with structure in a choice of three metal finishes in concentric rings. UL listed halogen lamping.

Fabric:

Dimension: 4.7"W x 5"D x 12"H Material: Metal structure Finish: Satin brass, satin nickel, or bronze finish