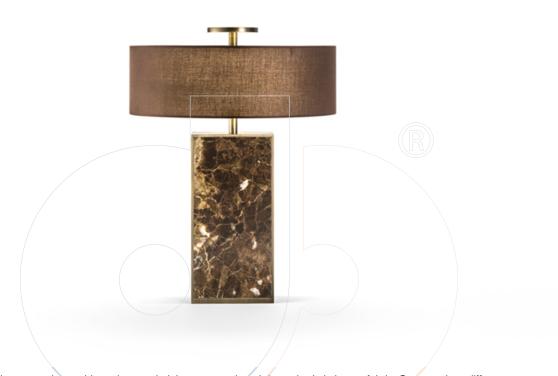

## usona

Table Lamp 07982

Table lamp with base in emperador marble and matte dark bronze metal, and drum shade in brown fabric. Opaque glass diffuser.

Fabric: Brown fabric

Dimension: Shade 15.75" diameter

Base 6.25" x 3.5" Total height 20.75"

Material: Emperador marble, matte dark bronze

Finish:

DynamicPDF

Because all items in usona's collection are made to order in our European factories, general lead-times are about 18 to 22 week range. Orders are not subject to cancellation or refund at any time after production begins. Usonal simply requires a 50% deposit to place an order, and full balance prior to shipping. We can arrange for freight to mist locations on the globe and a usona representative will gladly provide you with a freight quote upon request prior to order placement. Color, grain variations and veining are natural characteristics of wood, stone iron, fabric and leather. These variations reveal the individuality of each piece. For this reason the natural qualities may vary from pieces you have seen in showroom and website. Special order conditions apply.