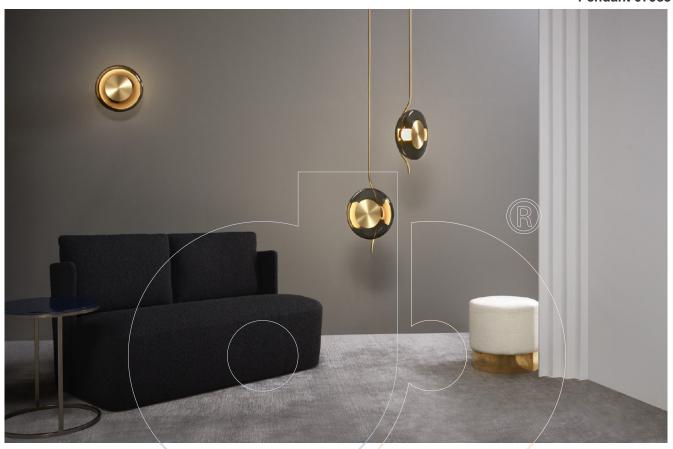

## Pendant 07983

Pendant style light with structure in satin brass and bronze, with diffuser in handblown glass. LED lamping.

Fabric:

Dimension: Shade diameter 12.5"

Depth 6"

Minimum drop 25.5"

Material: Satin brass and bronze

Finish: Handblown glass

Because all items in usona's collection are made to order in our European factories, general lead-times are about 18 to 22 week range. Orders are not subject to cancellation or refund at any time after production begins. Usonal simply requires a 50% deposit to place an order, and full balance prior to shipping. We can arrange for freight to mist locations on the globe and a usona representative will gladly provide you with a freight quote upon request prior to order placement. Color, grain variations and veining are natural characteristics of wood, stone iron, fabric and leather. These variations reveal the individuality of each piece. For this reason the natural qualities may vary from pieces you have seen in showroom and website. Special order conditions apply.