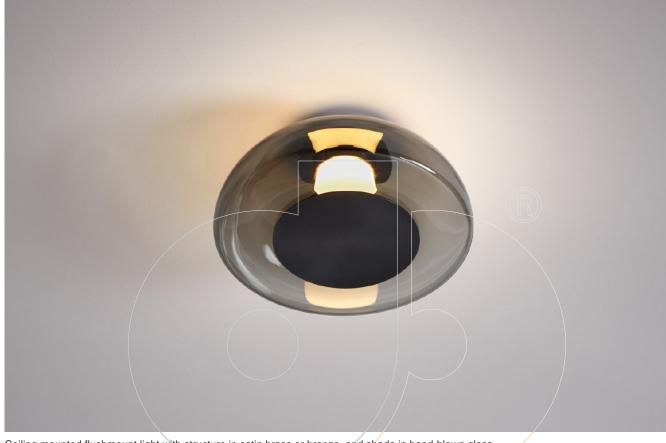

## Flushmount 07986

Ceiling mounted flushmount light with structure in satin brass or bronze, and shade in hand-blown glass.

Fabric:

Dimension: 12.5" diameter x 6"D Material: Satin brass, bronze Finish: Hand-blown glass