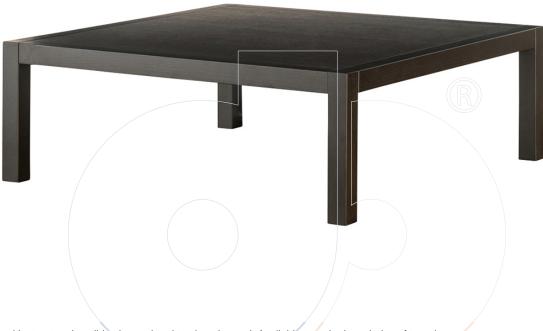

## usona

Coffee Table 10661

Coffee table with structure in solid ash wood and top in oak wood. Available to order in a choice of two sizes.

Fabric:

**Dimension:** 37.5" x 37.5" x 13"H 37.5" x 19.75" x 13"H

Material: Solid ash and oak wood

Finish: Wood finish in black, grey, or brown

DynamicPDF

Because all items in usona's collection are made to order in our European factories, general lead-times are about 18 to 22 week range. Orders are not subject to cancellation or refund at any time after production begins. Usonal simply requires a 50% deposit to place an order, and full balance prior to shipping. We can arrange for freight to mist locations on the globe and a usona representative will gladly provide you with a freight quote upon request prior to order placement. Color, grain variations and veining are natural characteristics of wood, stone iron, fabric and leather. These variations reveal the individuality of each piece. For this reason the natural qualities may vary from pieces you have seen in showroom and website. Special order conditions apply.