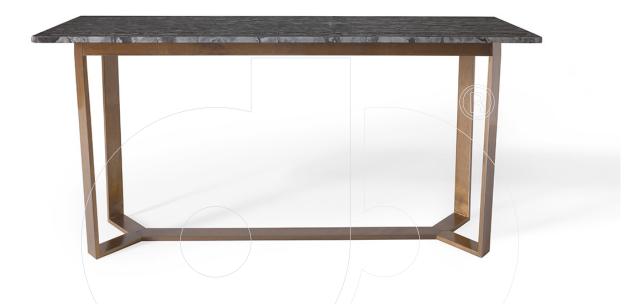

## usona

Console Table 03391

Rectangular console table with tubular metal base in antique brass or bronze finish. Top surface in marble.

Fabric:

Dimension: 63"W x 17.57"D x 29.5"H

Marble options: Bianco statuario, breccia medicea, calacatta oro, coffee wooden, emperador dark, eramosa, graphite brown, impress green, nero marquinia, noir st. laurent, pergamena, portoro white, shadow black, silk georgette, marinace black and gold.