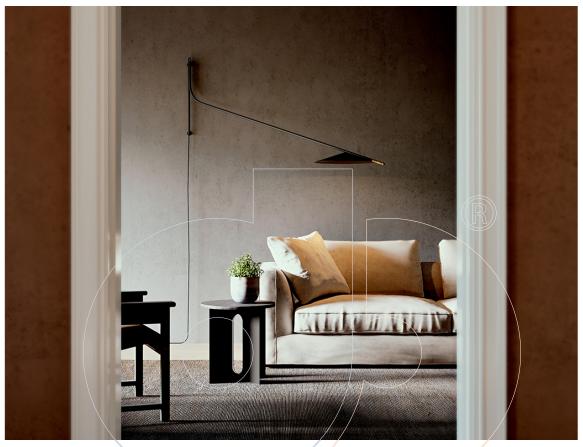

## usona

**Sconce 00943** 

Swing arm sconce with structure in matte black metal with ebony wood handle detailing. Can be specified as a hardwired sconce, or with a plug-in cord. Available to order in a choice of two sizes.

## Fabric:

Dimension: Shade 15" diameter Medium - Reach 48.5", Height 26.25" Large - Reach 64", Height 31.5" Material: Metal in matte black finish

Finish: Ebony wood detailing

Because all items in usona's collection are made to order in our European factories, general lead-times are about 18 to 22 week range. Orders are not subject to cancellation or refund at any time after production begins. Usonal simply requires a 50% deposit to place an order, and full balance prior to shipping. We can arrange for freight to mist locations on the globe and a usona representative will gladly provide you with a freight quote upon request prior to order placement. Color, grain variations and veining are natural characteristics of wood, stone iron, fabric and leather. These variations reveal the individuality of each piece. For this reason the natural qualities may vary from pieces you have seen in showroom and website. Special order conditions apply.