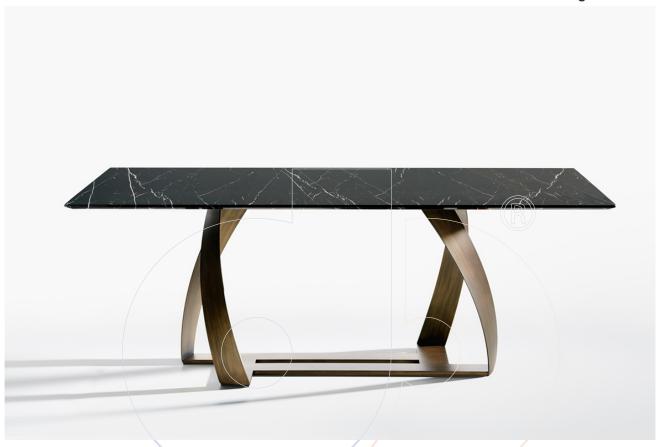

## **Dining Table 04579**

Dining table with dual pedestal base in twisted metal in a choice of finishes, and rectangular or racetrack shaped top in walnut wood, transparent glass, or marble. Also available to order as a round or oval with a single base.

## Fabric:

Dimension: Rectangle 78.75"W x 43.25"D x 29"H 98.5"W x 43.25"D x 29"H Racetrack 78.75"W x 43.25"D x 29"H 98.5"W x 43.25"D x 29"H 118"W x 43.25"D x 29"H

Base finish options: Anthracite embossed lacquered, aval embossed lacquered, gold lacquered, bronzed brass, or corten.

Top finish: Walnut wood. Transparent float glass. Marble in: Matte white carrara, glossy white carrara, dark emperador, iron silver, or grigio carnico.

Material: Metal base, top in walnut, glass, or marble