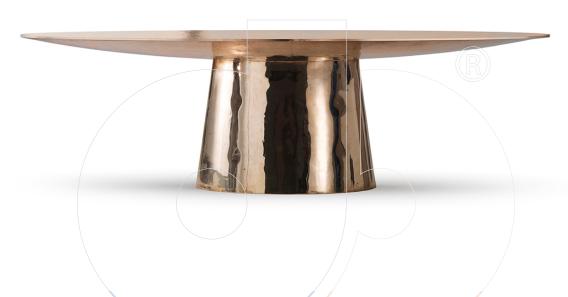

## usona

Dining Table 04980

Oval or round dining table with base in cast bronze, and top surface in wood, matte or glossy lacquer, liquid metal lacquer, marble, or cast bronze. Available to order in numerous sizes.

Material: Cast brass, wood, marble, lacquer

Finish:

Because all items in usona's collection are made to order in our European factories, general lead-times are about 18 to 22 week range. Orders are not subject to cancellation or refund at any time after production begins. Usonal simply requires a 50% deposit to place an order, and full balance prior to shipping. We can arrange for freight to mist locations on the globe and a usona representative will gladly provide you with a freight quote upon request prior to order placement. Color, grain variations and veining are natural characteristics of wood, stone iron, fabric and leather. These variations reveal the individuality of each piece. For this reason the natural qualities may vary from pieces you have seen in showroom and website. Special order conditions apply.