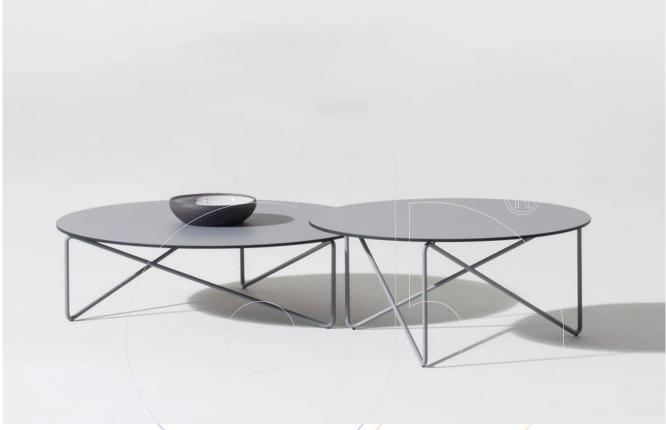

## usona

**Outdoor Coffee Table 13050** 

Outdoor coffee table collection with base in powder coated metal, top in HPL for outdoor use. Three sizes available.

Fabric:

Dimension: 24" diam. x 15.75"H 28.5" diam. x 13"H 33" diam. x 9.5"H

Material: Metal, HPL.

Finish: HPL in black, grey or white finish.

Because all items in usona's collection are made to order in our European factories, general lead-times are about 18 to 22 week range. Orders are not subject to cancellation or refund at any time after production begins. Usonal simply requires a 50% deposit to place an order, and full balance prior to shipping. We can arrange for freight to mist locations on the globe and a usona representative will gladly provide you with a freight quote upon request prior to order placement. Color, grain variations and veining are natural characteristics of wood, stone iron, fabric and leather. These variations reveal the individuality of each piece. For this reason the natural qualities may vary from pieces you have seen in showroom and website. Special order conditions apply.