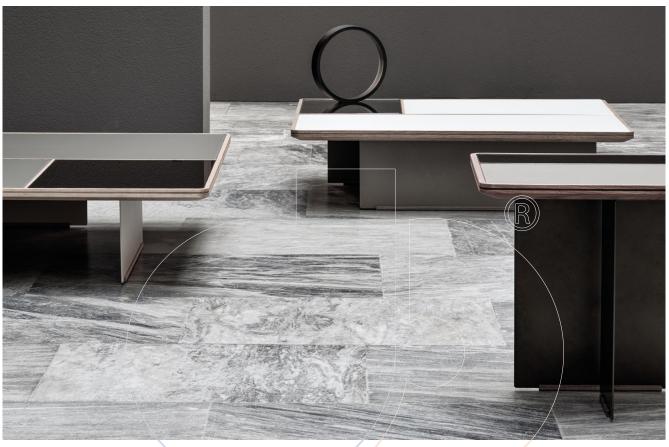

## usona

**Table Collection 04587** 

Side and coffee table collection with base and detailing in metal, and inset top surface in walnut or ash wood, underpainted glass or mirrored glass.

## Fabric:

**Dimension:** 19.75"W x 19.75"D x 17.75"H 39.5"W x 19.75"D x 10"H 39.5"W x 39.5"D x 10"H 51"W x 51"D x 10"H

Material: Metal, walnut or ash wood, underpainted glass

Finish:

55"W x 19.75"D x 10"H