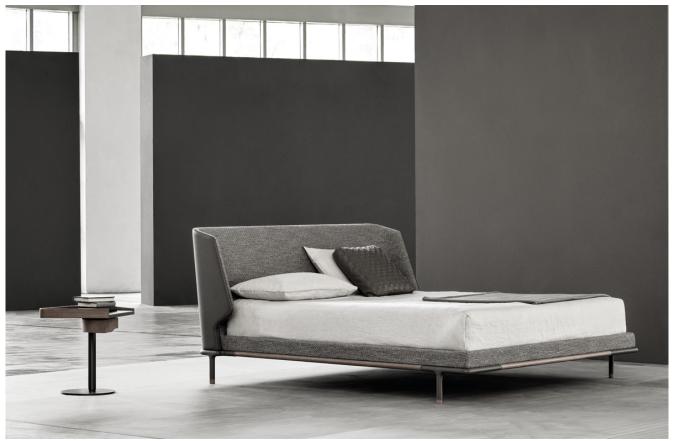

## usona

Bed 04588

Platform style bed with slatted base, wrap around headboard, structure in solid wood, upholstery in fabric, leather, or a mix of both, feet covered in leather. Available to order in Queen, King, or Cal King sizes.