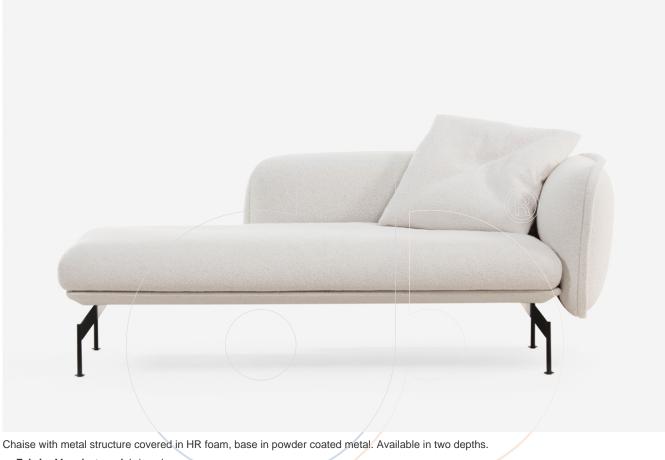

## Chaise 13053

Fabric: Manufacturer fabric only.

Dimension: 39.5" or 49.25" x 73" x 27"H/17" seat height. Material:

Finish: Black powder coated metal.

Because all items in usona's collection are made to order in our European factories, general lead-times are about 18 to 22 week range. Orders are not subject to cancellation or refund at any time after production begins. Usonal simply requires a 50% deposit to place an order, and full balance prior to shipping. We can arrange for freight to mist locations on the globe and a usona representative will gladly provide you with a freight quote upon request prior to order placement. Color, grain variations and veining are natural characteristics of wood, stone iron, fabric and leather. These variations reveal the individuality of each piece. For this reason the natural qualities may vary from pieces you have seen in showroom and website. Special order conditions apply.