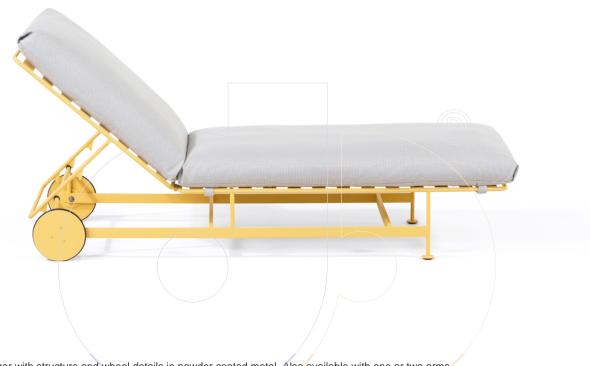

## usona

**Outdoor Lounger 13056** 

Outdoor lounger with structure and wheel details in powder coated metal. Also available with one or two arms.

Fabric: Available fabric or COM.

**Dimension:** 83" x 30" x 17"H