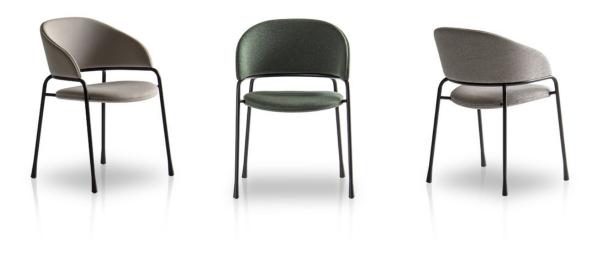

Dining Chair 04592

Dining chair with structure in tubular painted steel in black embossed finish, wrap around back, seat and back upholstered in fabric or leather.

 $\textbf{Fabric:} \ \ \textbf{Fabric:} \ \ \textbf{Fa$ 

Dimension: 21.5"W x 22"D x seat 18.5"H / back 30.75"H

Material: Tubular steel with black epoxy finish

Finish:

Because all items in usona's collection are made to order in our European factories, general lead-times are about 18 to 22 week range. Orders are not subject to cancellation or refund at any time after production begins. Usonal simply requires a 50% deposit to place an order, and full balance prior to shipping. We can arrange for freight to mist locations on the globe and a usona representative will gladly provide you with a freight quote upon request prior to order placement. Color, grain variations and veining are natural characteristics of wood, stone iron, fabric and leather. These variations reveal the individuality of each piece. For this reason the natural qualities may vary from pieces you have seen in showroom and website. Special order conditions apply.