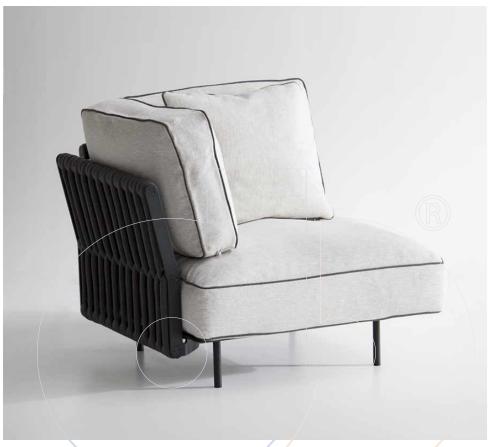

## **Outdoor Armchair 04615**

Outdoor corner occasional chair with structure in steel with epoxy powder coated finish, back in padded braiding, and cushions upholstered in outdoor fabric. Sectional sofa is also available from the collection.

Fabric: Outdoor fabric

Dimension: 35"W x 35"D x seat 15.25"H / back 30.75"H

Material: Steel with epoxy powder-coated finish

Finish: Woven padded braid

Because all items in usona's collection are made to order in our European factories, general lead-times are about 18 to 22 week range. Orders are not subject to cancellation or refund at any time after production begins. Usonal simply requires a 50% deposit to place an order, and full balance prior to shipping. We can arrange for freight to mist locations on the globe and a usona representative will gladly provide you with a freight quote upon request prior to order placement. Color, grain variations and veining are natural characteristics of wood, stone iron, fabric and leather. These variations reveal the individuality of each piece. For this reason the natural qualities may vary from pieces you have seen in showroom and website. Special order conditions apply.