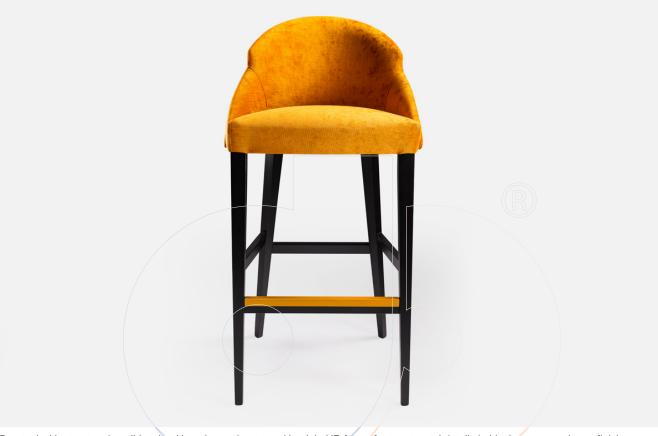

## Barstool 14211

Barstool with structure in solid stained beech wood, seat and back in HR foam, foot rest metal details in black, copper or brass finish. **Fabric:** Available fabric, leather or COM/COL.

**Dimension:** 22" x 22" x 41"H/ 31" seat height.

Material: Beech wood.

Finish: Foot rest metal in black, copper or brass finish.

Because all items in usona's collection are made to order in our European factories, general lead-times are about 18 to 22 week range. Orders are not subject to cancellation or refund at any time after production begins. Usonal simply requires a 50% deposit to place an order, and full balance prior to shipping. We can arrange for freight to mist locations on the globe and a usona representative will gladly provide you with a freight quote upon request prior to order placement. Color, grain variations and veining are natural characteristics of wood, stone iron, fabric and leather. These variations reveal the individuality of each piece. For this reason the natural qualities may vary from pieces you have seen in showroom and website. Special order conditions apply.