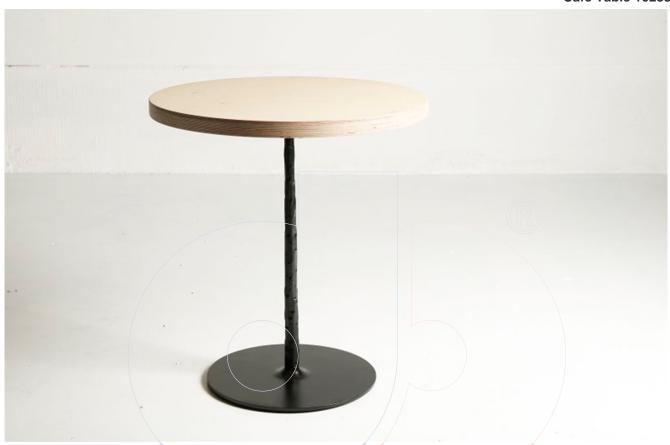

## usona

Cafe Table 10235

Small scale pedestal base table with round top in birch, oak or teak wood, or marble. Base is also available for purchase separately without top surface.

Fabric:

Dimension: 23.5" diameter x 29"H

27.5" diameter x 29"H 31.5" diameter x 29"H

Material: Base in metal, top in teak, birch, oak or marble amicPDF

seen in showroom and website. Special order conditions apply.

Finish:

Because all items in usona's collection are made to order in our European factories, general lead-times are about 18 to 22 week range. Orders are not subject to cancellation or refund at any time after production begins. Usonal simply requires a 50% deposit to place an order, and full balance prior to shipping. We can arrange for freight to mist locations on the globe and a usona representative will gladly provide you with a freight quote upon request prior to order placement. Color, grain variations and veining are natural characteristics of wood, stone iron,