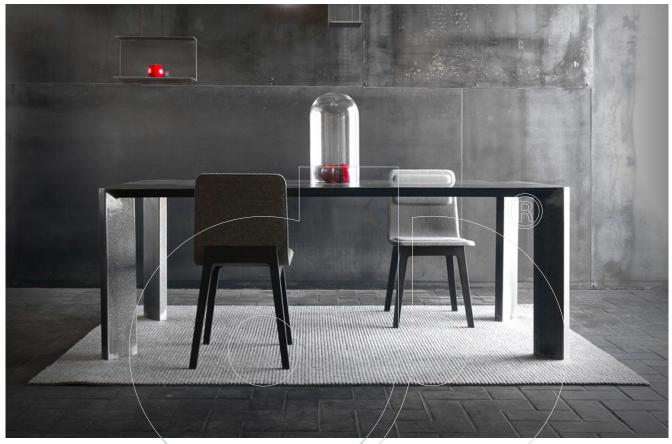

## usona

Dining Table 02403

Dining table in natural raw steel standard, or RAL lacquered upon request.

Fabric: Dimension: 87" x 35.5"/39.5" x 30"H Material: Raw steel. Finish: Dark raw or RAL lacquered.

DynamicPDF