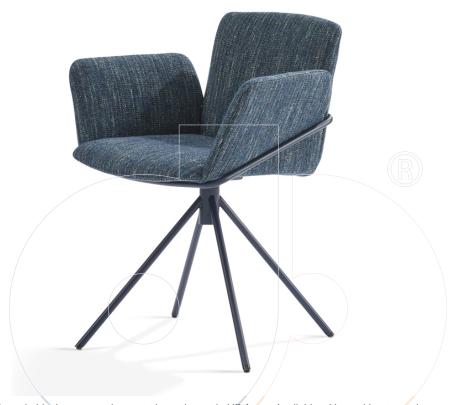

## usona

**Dining Chair 11632** 

Dining chair with swivel base in black grey powder coated metal, seat in HR foam. Available with or without metal arm return.

Fabric: Available fabric, leather or COM/COL.

Dimension: 24.5" x 21" x 33"H/26.5" arm height/ 19" seat height

Material:

Finish: Black grey powder coated metal.

Because all items in usona's collection are made to order in our European factories, general lead-times are about 18 to 22 week range. Orders are not subject to cancellation or refund at any time after production begins. Usonal simply requires a 50% deposit to place an order, and full balance prior to shipping. We can arrange for freight to mist locations on the globe and a usona representative will gladly provide you with a freight quote upon request prior to order placement. Color, grain variations and veining are natural characteristics of wood, stone iron, fabric and leather. These variations reveal the individuality of each piece. For this reason the natural qualities may vary from pieces you have seen in showroom and website. Special order conditions apply.