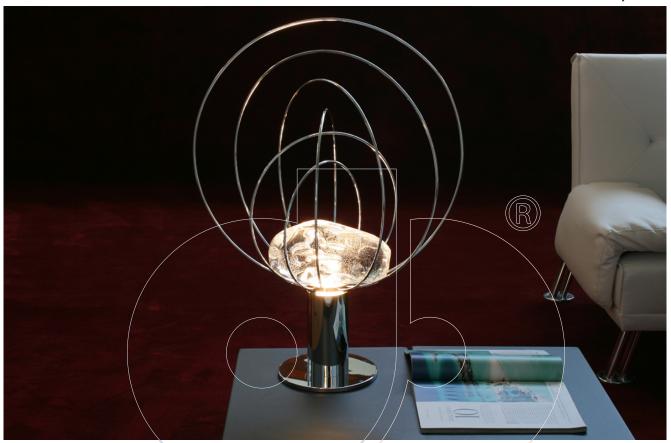

## usona

Table Lamp 14500

Table lamp with sculptural base supporting a handmade crystal concealing the light source. Available in chrome or brass. Requires 1 x 15W LED. **UL LISTED.** 

Fabric:

Dimension: 20.5" diam. x 26.5"H

Material: Chrome or brass metal. Handmade crystal.

Finish:

Because all items in usona's collection are made to order in our European factories, general lead-times are about 18 to 22 week range. Orders are not subject to cancellation or refund at any time after production begins. Usonal simply requires a 50% deposit to place an order, and full balance prior to shipping. We can arrange for freight to mist locations on the globe and a usona representative will gladly provide you with a freight quote upon request prior to order placement. Color, grain variations and veining are natural characteristics of wood, stone iron, fabric and leather. These variations reveal the individuality of each piece. For this reason the natural qualities may vary from pieces you have seen in showroom and website. Special order conditions apply.