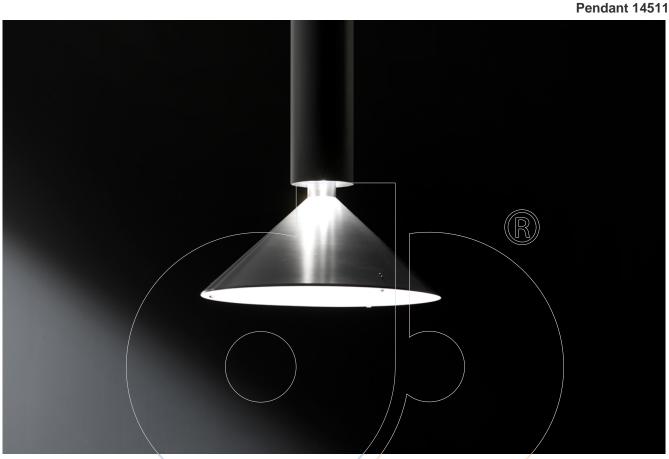

## usona

Pendant with shade in brushed aluminum, detail structure in mat black finished metal.

Fabric:

Dimension: 23.25" diam. x 37" total hanging height.

Material: Metal.

Finish: Brushed aluminum, mat black.