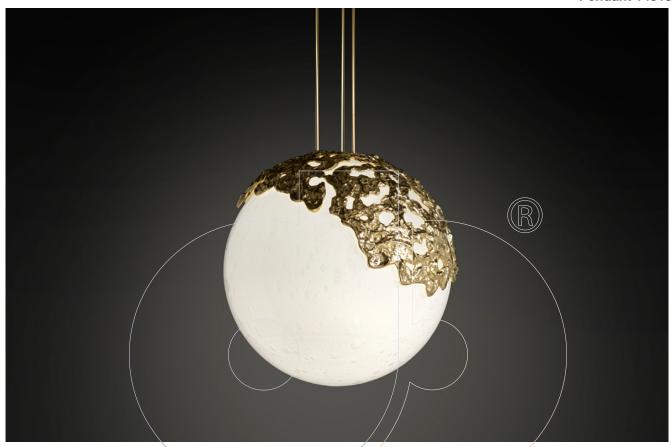

## usona

Pendant 14515

Pendant with brass structure, cast brass detailed shade holder, glass shade in milk glass. Requires 1 x MAX 25W E27 bulb. UL listed.

Fabric:

Dimension: 15.75" diam. shade (total hanging height customizable)

Material: Brass, glass.

Finish:

Because all items in usona's collection are made to order in our European factories, general lead-times are about 18 to 22 week range. Orders are not subject to cancellation or refund at any time after production begins. Usonal simply requires a 50% deposit to place an order, and full balance prior to shipping. We can arrange for freight to mist locations on the globe and a usona representative will gladly provide you with a freight quote upon request prior to order placement. Color, grain variations and veining are natural characteristics of wood, stone iron, fabric and leather. These variations reveal the individuality of each piece. For this reason the natural qualities may vary from pieces you have seen in showroom and website. Special order conditions apply.