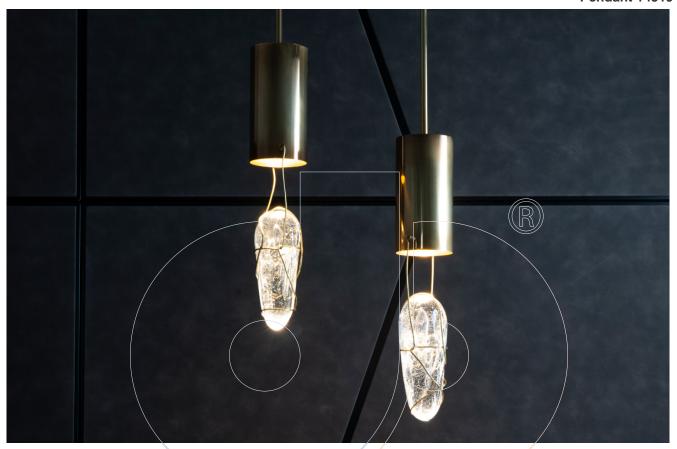

## usona

Pendant 14519

Pendant lamp with structure and shade in burnished brass, handmade crystal glass detail suspended by wires. Requires 1 x MAX 25W E27 LED. **UL Listed.** 

Fabric:

**Dimension:** Metal shade: 8" height Crystal glass: Approx. 8" height Total hanging height is customizable.

Material: Metal, glass.

Finish:

DynamicPDF

Because all items in usona's collection are made to order in our European factories, general lead-times are about 18 to 22 week range. Orders are not subject to cancellation or refund at any time after production begins. Usonal simply requires a 50% deposit to place an order, and full balance prior to shipping. We can arrange for freight to mist locations on the globe and a usona representative will gladly provide you with a freight quote upon request prior to order placement. Color, grain variations and veining are natural characteristics of wood, stone iron, fabric and leather. These variations reveal the individuality of each piece. For this reason the natural qualities may vary from pieces you have seen in showroom and website. Special order conditions apply.