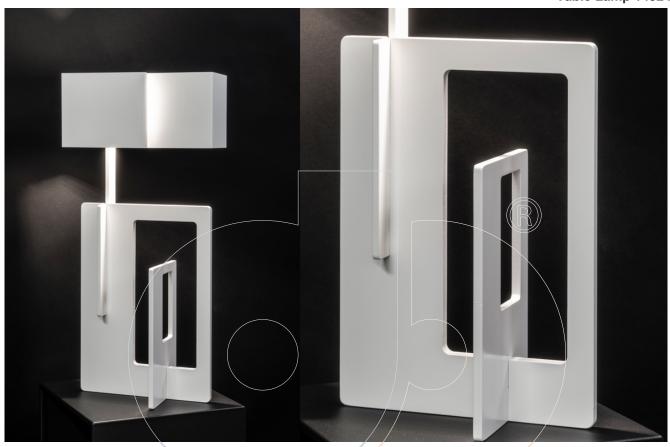

## usona

Table Lamp 14524

Lamp with base and shade in natural waxed iron or white coated iron. Custom colors available upon request. Requires 1 x MAX 25W E27 LED. **UL listed.** 

Fabric:

Dimension: 12" width x 28.5" total height.

Material: Iron.

Finish: Natural waxed or white powder coated.

Because all items in usona's collection are made to order in our European factories, general lead-times are about 18 to 22 week range. Orders are not subject to cancellation or refund at any time after production begins. Usonal simply requires a 50% deposit to place an order, and full balance prior to shipping. We can arrange for freight to mist locations on the globe and a usona representative will gladly provide you with a freight quote upon request prior to order placement. Color, grain variations and veining are natural characteristics of wood, stone iron, fabric and leather. These variations reveal the individuality of each piece. For this reason the natural qualities may vary from pieces you have seen in showroom and website. Special order conditions apply.