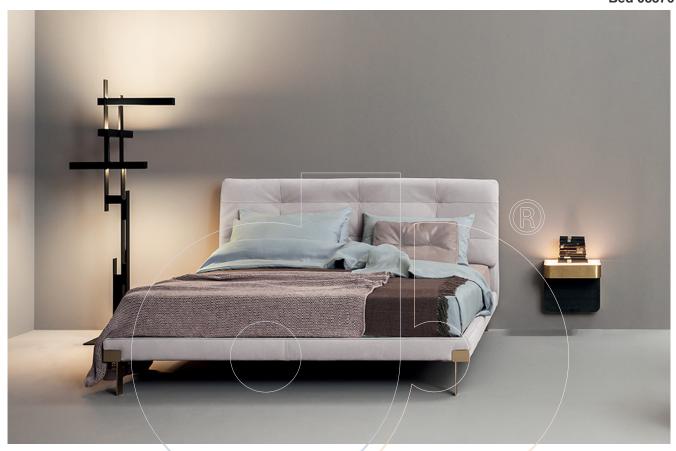

## usona

Bed 08376

Platform style bed with metal legs in a choice of three finishes and frame and padded headboard upholstered in leather with top stitch detailing.

Fabric: Manufacture's leather only

Dimension: Queen, King, or Cal King size

Footboard height 7"
Headboard height 41.75"H

Material

Finish: Legs in satin brass, burnished, or satin nickel

Because all items in usona's collection are made to order in our European factories, general lead-times are about 18 to 22 week range. Orders are not subject to cancellation or refund at any time after production begins. Usonal simply requires a 50% deposit to place an order, and full balance prior to shipping. We can arrange for freight to mist locations on the globe and a usona representative will gladly provide you with a freight quote upon request prior to order placement. Color, grain variations and veining are natural characteristics of wood, stone iron, fabric and leather. These variations reveal the individuality of each piece. For this reason the natural qualities may vary from pieces you have seen in showroom and website. Special order conditions apply.