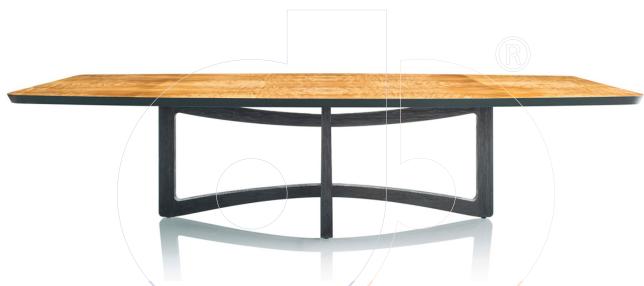

## usona

Dining Table 04387

Rectangular dining table with top in polished tamo wood, base in brushed ash. Available in any length between 87" and 114".

Fabric:

**Dimension:** 87" to 114" x 51" x 29"H

Material: Ash, tamo wood.

Finish: Lichen, black, light grey or sand finished tamo.

Because all items in usona's collection are made to order in our European factories, general lead-times are about 18 to 22 week range. Orders are not subject to cancellation or refund at any time after production begins. Usonal simply requires a 50% deposit to place an order, and full balance prior to shipping. We can arrange for freight to mist locations on the globe and a usona representative will gladly provide you with a freight quote upon request prior to order placement. Color, grain variations and veining are natural characteristics of wood, stone iron, fabric and leather. These variations reveal the individuality of each piece. For this reason the natural qualities may vary from pieces you have seen in showroom and website. Special order conditions apply.